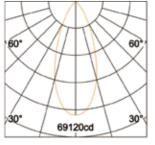

### **Light Distribution Curve**

| H(m) | E(k)   | D(m)<br>8° |
|------|--------|------------|
| 1    | 939338 | 0.14       |
| 2    | 234835 | 0.28       |
| 3    | 104371 | 0.42       |
| 4    | 58709  | 0.56       |
| 5    | 37574  | 0.70       |

| H(m) | E(k)  | D(m) |
|------|-------|------|
| 1    | 57923 | 0.73 |
| 2    | 14481 | 1.46 |
| 3    | 6436  | 2.18 |
| 4    | 3620  | 2.91 |
| 5    | 2317  | 3.64 |
|      |       |      |