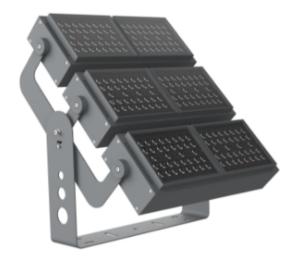

# FLM432-B

#### **Features**

- Minimalist appearance design.
- High-strength aviation aluminum housing.
- Thermoelectric separation integrated structure design.
- High-precision vents for greater performance, increased durability, and higher reliability.
- Highly reliable and impact-resistant toughened glass.
- Humanized anti-glare optical design.
- Multiple options of visually comfortable and precise optical lens.
- Intelligent stepless dimming technology adopted.

#### **Dimensions**