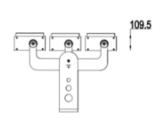

ure design.
- High-precision vents for greater performance, increased durability, and higher reliability.
- Highly reliable and impact-resistant toughened glass.
- Humanized anti-glare optical design.
- Multiple options of visually comfortable and precise optical lens.
- Intelligent stepless dimming technology adopted.



### **Light Distribution Curve**



| H(m) | E(k)   | D(m)<br>8° |
|------|--------|------------|
| 1    | 939338 | 0.14       |
| 2    | 234835 | 0.28       |
| 3    | 104371 | 0.42       |
| 4    | 58709  | 0.56       |
| 5    | 37574  | 0.70       |





| H(m) | E(k)  | D(m) |
|------|-------|------|
| 1    | 57923 | 0.73 |
| 2    | 14481 | 1.46 |
| 3    | 6436  | 2.18 |
| 4    | 3620  | 2.91 |
| 5    | 2317  | 3.64 |
|      |       |      |



#### **Dimensions**





#### **Specifications**

| Power Consumption     | 432W                                             | 432W | 432W |
|-----------------------|--------------------------------------------------|------|------|
| Luminous Flux         | 35424 lm @4000K                                  |      |      |
| Color Temperature     | 2700K / 3000K / 4000K / 5000K / 5700K / 6500K    | RGB  | RGBW |
| Beam Angle (50%Imax)  | 4.5° / 8° / 15° / 30° / 40° / 60° / 80° / 30*60° |      |      |
| LED Brand             | CREE / NICHIA / OSRAM / LUMILEDS                 |      |      |
| Input Voltage         | AC100-240V 50/60Hz                               |      |      |
| Protection Class IEC  | I                                                |      |      |
| Control               | DMX / ON-OFF