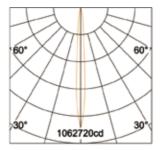

### **Light Distribution Curve**

| H(m) | E(k)   | D(m)<br>8° |
|------|--------|------------|
| 1    | 939338 | 0.14       |
| 2    | 234835 | 0.28       |
| 3    | 104371 | 0.42       |
| 4    | 58709  | 0.56       |
| 5    | 37574  | 0.70       |

| H(m) | E(k)  | D(m) |
|------|-------|------|
| 1    | 57923 | 0.73 |
| 2    | 14481 | 1.46 |
| 3    | 6436  | 2.18 |
| 4    | 3620  | 2.91 |
| 5    | 2317  | 3.64 |
|      |       |      |