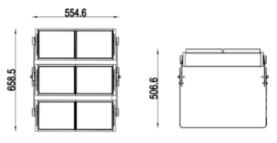

cture design.
- High-precision vents for greater performance, increased durability, and higher reliability.
- Highly reliable and impact-resistant toughened glass.
- Humanized anti-glare optical design.
- Multiple options of visually comfortable and precise optical lens.
- Intelligent stepless dimming technology adopted.



### **Light Distribution Curve**



| H(m) | E(k)   | D(m)<br>8° |
|------|--------|------------|
| 1    | 939338 | 0.14       |
| 2    | 234835 | 0.28       |
| 3    | 104371 | 0.42       |
| 4    | 58709  | 0.56       |
| 5    | 37574  | 0.70       |





| H(m) | E(k)  | D(m) |
|------|-------|------|
| 1    | 57923 | 0.73 |
| 2    | 14481 | 1.46 |
| 3    | 6436  | 2.18 |
| 4    | 3620  | 2.91 |
| 5    | 2317  | 3.64 |
|      |       |      |



#### **Dimensions**





#### **Specifications**

| Power Consumption     | 432W                                             | 432W | 432W |
|-----------------------|--------------------------------------------------|------|------|
| Luminous Flux         | 35424 lm @4000K                                  |      |      |
| Color Temperature     | 2700K / 3000K / 4000K / 5000K / 5700K / 6500K    | RGB  | RGBW |
| Beam Angle (50%Imax)  | 4.5° / 8° / 15° / 30° / 40° / 60° / 80° / 30*60° |      |      |
| LED Brand             | CREE / NICHIA / OSRAM / LUMILEDS                 |      |      |
| Input Voltage         | AC100-240V 50/60Hz                               |      |      |
| Protection Class IEC  | I                                                |      |      |
| Control               | DMX / ON-OFF